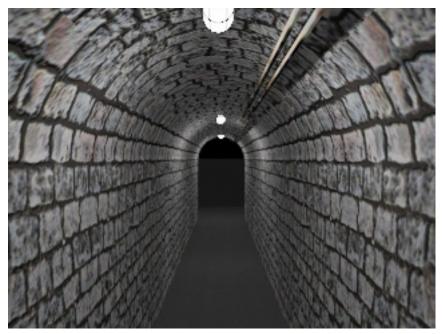

## **Description:**

**The Scene-** As the guests enter the hall they see a long tunnel with possible twists and turns. As they proceed down the path, the lights go out on them one by one until they are in complete darkness.

**Layout-** This is basically a hallway with bent panels to it forms a tunnel. every third panel or so is a recess with a light inside. Conduit has been attached along one side to help the look of a sewer or access tunnel. the walls have been painted to look like stone, or you could use a compound to build texture for a more realistic look.