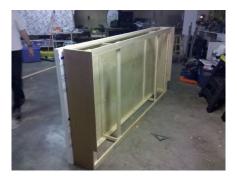

## **Description:**

The first thing we built was a frame out of 1x3's and skinned the front and sides for the bottom section of the fireplace. We made the front two 1x3's flat and the back two 1x3's on edge; we did this so if the fire box is put in place, the 1x3 wouldn't be in the way.