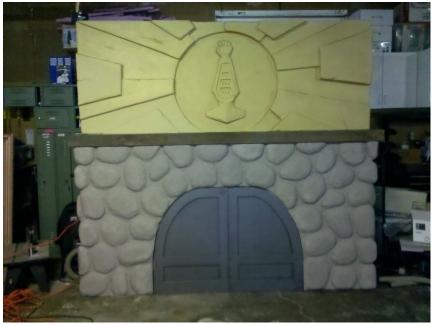

## **Description:**

The first thing we built was a frame out of 1x3's and skinned the front and sides for the bottom section of the fireplace. We made the front two 1x3's flat and the back two 1x3's on edge; we did this so if the fire box is put in place, the 1x3 wouldn't be in the way.

We made it 4 inches shorter than a full 8-foot sheet so when the 2" thick foam pieces are glued to the ends it measures 8'-0" overall.